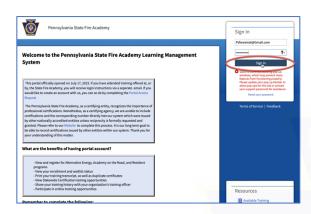

#### Registration has never been so easy!

1. Click

2. Find

3. Select

4. Submit

**PSFA.ACADISONLINE.COM** 