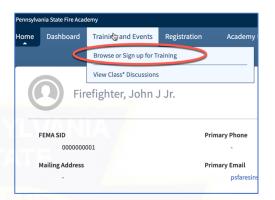

#### Registration has never been so easy!

1. Click

2. Find

3. Select

4. Submit

**PSFA.ACADISONLINE.COM** 