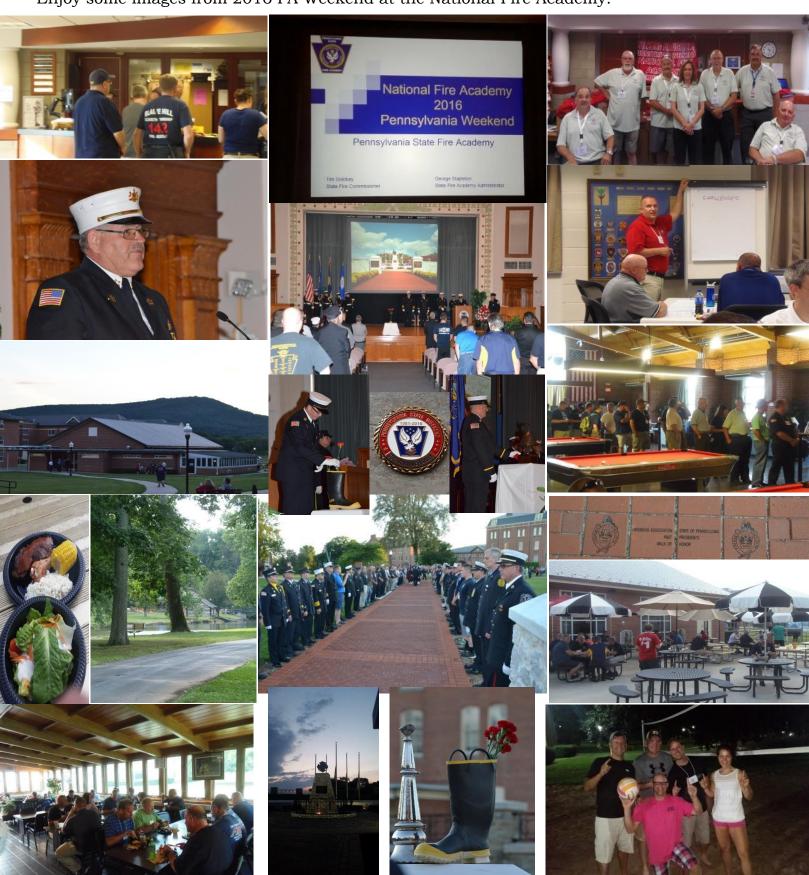

The application process will open <u>March 6 through June 1, 2017</u>. Applicants MUST be 18 years of age and should have 3 years experience in the emergency responder field.

On Saturday, participants have the option to engage in a Memorial Service dedicated specifically for the Pennsylvania Emergency Responders who have died in the line of duty. Enjoy some images from 2016 PA Weekend at the National Fire Academy.